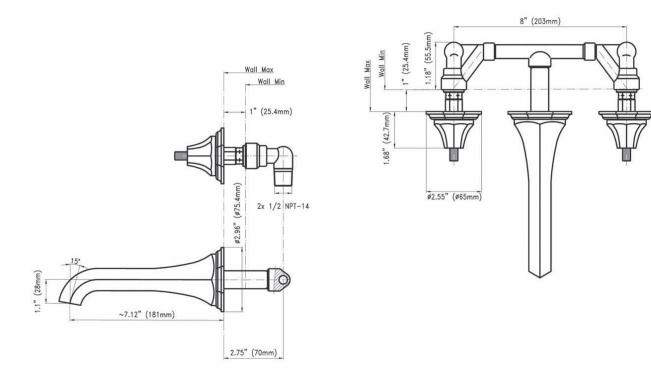

# Product Features

- Wall-mount spout and handle installation on 8" centers
- Aerated flow rate ≤1.2 max gpm
- 7-3/16" spout reach